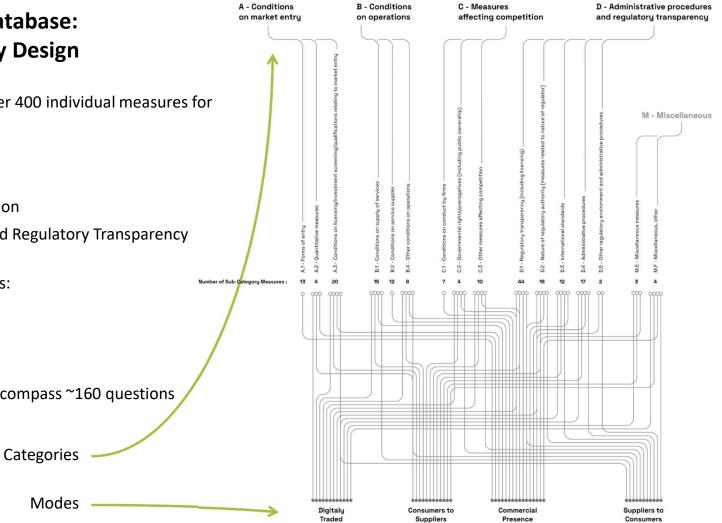

This regulatory audit contains over 400 individual measures for several categorical measures:

- Conditions on Market Entry
- Conditions on Operations
- Measures Affecting Competition
- Administrative Procedures and Regulatory Transparency

Three principal types of questions:

- General
- Common
- Sector-specific

Sector-specific questionnaires encompass ~160 questions

This regulatory audit contains over 400 individual measures for several categorical measures:

- Conditions on Market Entry
- Conditions on Operations
- Measures Affecting Competition
- Administrative Procedures and Regulatory Transparency

Three principal types of questions:

- General
- Common
- Sector-specific

Sector-specific questionnaires encompass ~160 questions