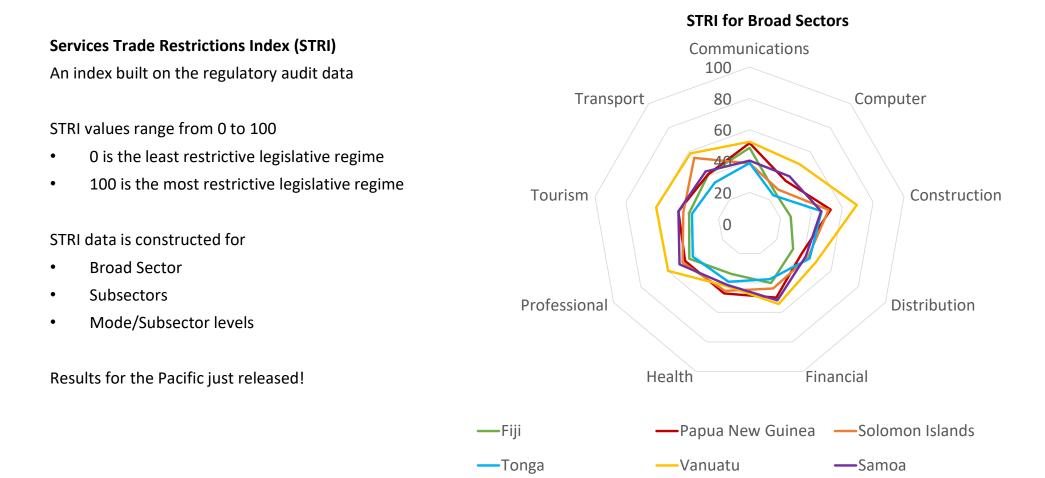

## Audit results are transformed into an Index

# Broad Sectors: Benchmarking Pacific countries gives indication of relative restrictiveness