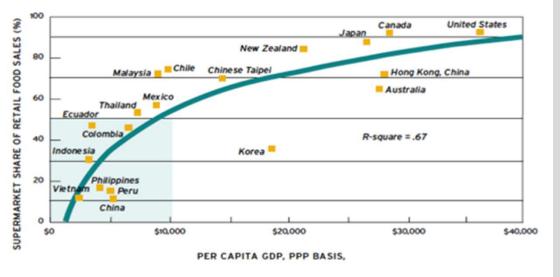

## But FDI Restrictions in Retail Distribution can impede competition at a time when market concentration is accelerating

#### Link between Supermarket penetration and per capita income

## Global Market <u>Trends</u> could have Local Implications:

- Market concentration in large retailers is increasing in reaction to high bargaining power of food manufacturers
- This *could* create efficiency, improving product diversity and driving down prices for consumers
- However, in the absence of competition, there are strong incentives for retailers to abuse their dominance and increase prices

# The rationale for protection must now reconsider new market realities given the implications for Domestic Consumption

#### A possible scenario for local markets:

- Faleoloa market share and sales will decrease and firms will exit slowly over time
- A few large retailers that are able to more effectively negotiate with international suppliers will emerge
- But rather than competing intensively for customers, they will use their newfound market dominance in the local market to increase prices