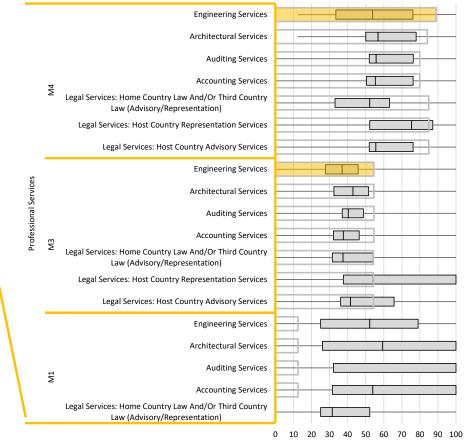

# Broad Sectors: Benchmarking Pacific countries gives indication of relative restrictiveness

# Professional Services add Value to the Economy but are quite restricted through mode 3 and especially mode 4

Professional Services

## Engineering Services add value for local real estate and infrastructure

- Professional Services are often highly regulated for consumer protection or to protect public interest
- These regulations may not intend to discriminate against foreign service providers, but do so in practice due to prior inability to manage quality in traded services