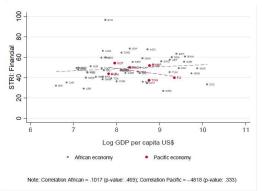

# Broad Sectors: Benchmarking Pacific countries gives indication of relative restrictiveness