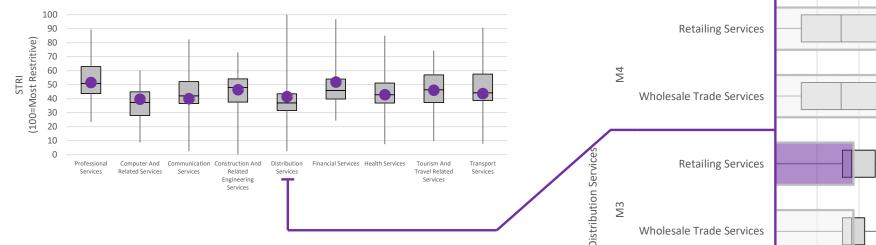

# Distribution Services comprise the fourth most imported service in the PICs

- Distribution Services comprise the fourth most imported service in the PICs, half of which is accounted for through Mode 3
- Yet Samoa has a comparatively small proportion of imported distribution services transacted via Mode 3
- On first inspection, Samoa appears to have a moderately open regulatory regime

# Restrictions in Distribution Services are intended to protect mom & pop shops

| WORLD TRADE<br>ORGANIZATION                                | WORLD<br>BANK                                                                                                                                                                                                                                                                                                                                    |                                                                                                                                                                             |                                                                                                                         |                       |    | Retailing Services       | s             |
|------------------------------------------------------------|--------------------------------------------------------------------------------------------------------------------------------------------------------------------------------------------------------------------------------------------------------------------------------------------------------------------------------------------------|-----------------------------------------------------------------------------------------------------------------------------------------------------------------------------|-------------------------------------------------------------------------------------------------------------------------|-----------------------|----|--------------------------|---------------|
|                                                            |                                                                                                                                                                                                                                                                                                                                                  |                                                                                                                                                                             | <b>X</b>                                                                                                                |                       |    |                          |               |
| ▼ 4.C RETAILING SERVICES                                   |                                                                                                                                                                                                                                                                                                                                                  |                                                                                                                                                                             |                                                                                                                         |                       |    |                          |               |
| ▼ SAMOA                                                    |                                                                                                                                                                                                                                                                                                                                                  |                                                                                                                                                                             |                                                                                                                         |                       | Μ4 |                          |               |
| LIMITS ON THE SCOP                                         | PE OF THE SERVICE                                                                                                                                                                                                                                                                                                                                |                                                                                                                                                                             |                                                                                                                         |                       | _  |                          |               |
| Mode:                                                      | 3                                                                                                                                                                                                                                                                                                                                                |                                                                                                                                                                             |                                                                                                                         |                       |    | Wholesale Trade Services | S             |
| Measure and<br>response:                                   | Limits on scope of service (numerical and non-num                                                                                                                                                                                                                                                                                                | erical) : Yes                                                                                                                                                               |                                                                                                                         |                       |    |                          |               |
|                                                            | Limits on the scope of the service<br>For the retail sector, there are certain economic ac<br>foreigners can participate in those restricted sector<br>Restricted List (Schedule 2) of the Foreign Investm<br>for locals only with no foreign involvement permitte                                                                               | s on certain conditions. The Reserved<br>ent Act 2000 specifically list economic<br>d. The Restricted List imposes restricti                                                | List (Schedule 1) and<br>activities that are reserved<br>ions on foreign suppliers who                                  | Services              |    | Retailing Services       | s             |
| Comments;                                                  | wish to participate in any of those economic activity<br>for the general public, taxi transport services, renta<br>fish bread, flour, sugar confectionary, beverages ar<br>design and printing. For the Restricted List of econ<br>conditions - fishing, manufacturing specifically of a<br>architectural, professional engineering, general cor | I vehicles, retailing of fruits and vegeta<br>ad tobacco, food products, saw milling<br>omic activities that are foreigners may<br>tropical fruit nonu and coconut virgin o | bles, diary products, meat,<br>and traditional elei garment<br>participate in with certificate<br>iil, services such as | Distribution Services | M3 | Wholesale Trade Services | s             |
| Relevant source:                                           | Foreign Investment Act 2000, section 3, Schedule 1 (sections 4(1) and 19                                                                                                                                                                                                                                                                         | 1 and section 4, Schedule 2 Business                                                                                                                                        | Licenses Act 1998, Schedule                                                                                             |                       |    |                          |               |
| Date collected:                                            | 2021                                                                                                                                                                                                                                                                                                                                             |                                                                                                                                                                             |                                                                                                                         |                       |    |                          |               |
| Collected by:                                              | WTO/WB (based on survey)                                                                                                                                                                                                                                                                                                                         |                                                                                                                                                                             |                                                                                                                         |                       |    | Retailing Services       |               |
|                                                            |                                                                                                                                                                                                                                                                                                                                                  |                                                                                                                                                                             |                                                                                                                         | ]                     |    |                          |               |
| Minimum capital requirement<br>Licence: other requirements |                                                                                                                                                                                                                                                                                                                                                  | Yes                                                                                                                                                                         |                                                                                                                         |                       |    |                          |               |
| Automatic recognition of foreign license grant             | ed                                                                                                                                                                                                                                                                                                                                               | No                                                                                                                                                                          |                                                                                                                         |                       |    |                          |               |
| License automatic if publicly available criteria f         |                                                                                                                                                                                                                                                                                                                                                  | No                                                                                                                                                                          |                                                                                                                         |                       | Μ1 |                          |               |
| Restrictions related to the duration and renew.            |                                                                                                                                                                                                                                                                                                                                                  | Yes                                                                                                                                                                         |                                                                                                                         |                       | 2  |                          |               |
| Other conditions on licensing/investment scre-             |                                                                                                                                                                                                                                                                                                                                                  | No                                                                                                                                                                          |                                                                                                                         |                       |    | Wholesale Trade Services | s             |
| A.4 Other conditions on market entry                       |                                                                                                                                                                                                                                                                                                                                                  |                                                                                                                                                                             |                                                                                                                         |                       |    |                          |               |
| Limits on direct selling                                   |                                                                                                                                                                                                                                                                                                                                                  | No                                                                                                                                                                          |                                                                                                                         |                       |    |                          |               |
| B. Conditions on operations                                |                                                                                                                                                                                                                                                                                                                                                  |                                                                                                                                                                             |                                                                                                                         |                       |    |                          |               |
| B.1 Conditions on supply of services                       |                                                                                                                                                                                                                                                                                                                                                  |                                                                                                                                                                             |                                                                                                                         |                       |    |                          |               |
| Limits on scope of service (numerical and non-             | numerical)                                                                                                                                                                                                                                                                                                                                       | Yes                                                                                                                                                                         |                                                                                                                         |                       |    |                          | 0 20 40 60 80 |
| Regulations limit the range of products a retail           | er may carry                                                                                                                                                                                                                                                                                                                                     | No                                                                                                                                                                          |                                                                                                                         |                       |    |                          | STRI          |
| Limits on sub-branching/expansion of operation             |                                                                                                                                                                                                                                                                                                                                                  | No                                                                                                                                                                          |                                                                                                                         |                       |    |                          | 21KI          |