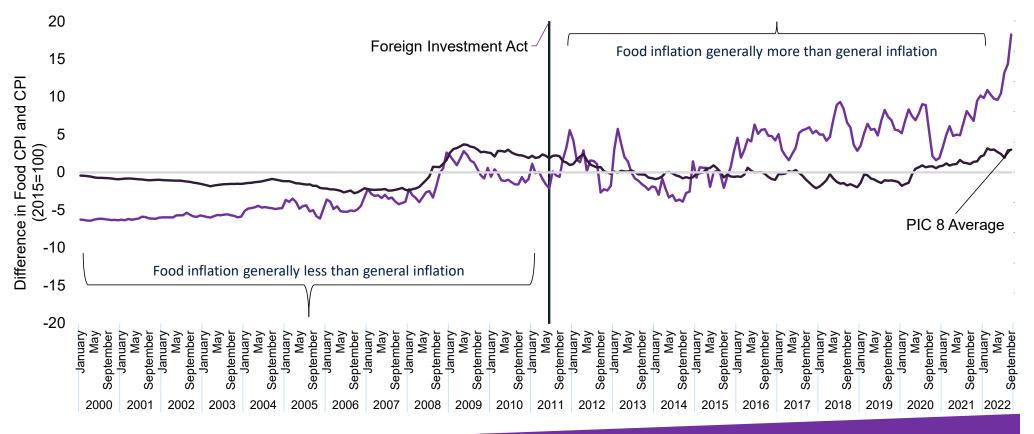

# Food Inflation now leads overall inflation by a significant margin and is now the highest in the region

Concentration in Grocery Retail Market Share

Data Source: FAOSTAT

PIC8 = Fiji, Kiribati, Micronesia, Palau, Papua New Guinea, Solomon Islands, Tonga, Vanuatu