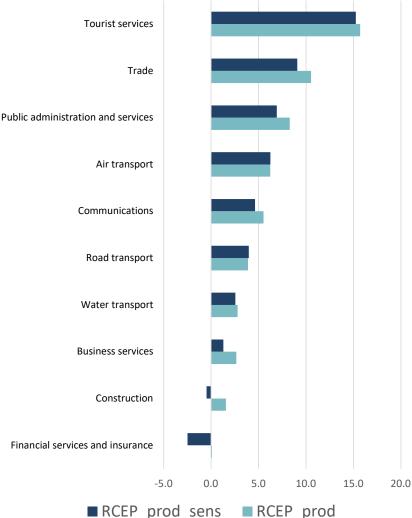

#### **Transportation Services are Integral to Growth Across the Pacific**

## I-TIP can unveil specific restrictions to trade in services embedded in laws and regulations of each country, e.g. International Air Freight

|                        |                                                                                      |                                         |                                                                             | -  | Maritime Cargo-Handling, Storage, Warehousing And |            |          |
|------------------------|--------------------------------------------------------------------------------------|-----------------------------------------|-----------------------------------------------------------------------------|----|---------------------------------------------------|------------|----------|
|                        | WORLD TRADE<br>ORGANIZATION                                                          |                                         |                                                                             |    | Air Freight International                         |            |          |
|                        | ORGANIZATION                                                                         | BANK                                    | <b>U</b> ISERVICES                                                          |    | Air Passenger International                       |            |          |
|                        |                                                                                      |                                         | 8 4 8                                                                       | M4 | Air Freight Domestic                              |            |          |
|                        | T11.C.B.(B) AIR FREIGHT INTERNATIO                                                   | NAL                                     |                                                                             |    | Air Passenger Domestic                            |            |          |
|                        | TIJI                                                                                 | OWNERSHIP IN NEW LOCALLY INCORPORATED   | ) COMPANY (%) : 49                                                          |    | Road: Freight Transportation                      |            |          |
|                        | Mode:                                                                                | 3                                       |                                                                             |    | Rail: Freight Transportation                      |            |          |
| i-tip.wto.org/se       | Measure and response:                                                                | Greenfield: Max. foreign ownership allo | wed (%): 49                                                                 |    | Maritime: Freight Transportation                  |            |          |
| 🚯 Positions Open       | Comments:                                                                            | Maximum foreign ownership in new loo    | cally incorporated company (%) : 49                                         | -  | Maritime Intermediation Auxiliary Services        |            |          |
|                        | Relevant source:                                                                     |                                         | of National Airlines) Act 2012 https://www.laws.gov.fj/Acts/DisplayAct/623# |    |                                                   |            |          |
| Services Trade I       | P Date collected:<br>Collected by:                                                   | 2021<br>WTO/WB (based on survey)        |                                                                             |    | Maritime Cargo-Handling, Storage, Warehousing And |            |          |
| Economies:<br>Sectors: | F Collected by:                                                                      | WTO/WB (based on survey)                |                                                                             |    | Air Freight International                         |            |          |
| Mode of supply:        | N.                                                                                   | -                                       |                                                                             |    | Air Passenger International                       |            |          |
| BE DOWNLOADED          |                                                                                      | OF ECONOMIES THAT CAN BE SHOW           | N ON THE RESULTS PAGE, BUT THE FULL SELECTION CAN                           | щ  | Air Freight Domestic                              |            |          |
| Policy informat        | tion O STRI (i) WB-WTO STRI Methodolo                                                | egy.                                    |                                                                             | 2  | -                                                 |            |          |
| Show filters           |                                                                                      |                                         |                                                                             |    | Air Passenger Domestic                            |            |          |
| 🗙 Clear filters        |                                                                                      |                                         | 3                                                                           |    | Road: Freight Transportation                      |            |          |
| Measu                  | ure                                                                                  |                                         | Fiji<br>2021                                                                |    | Rail: Freight Transportation                      |            |          |
| 11.C.b.(b) Air         | freight international (Showing 7 of 93 it                                            | ems. Group continues on the next page   | e.)                                                                         |    | Maritime: Freight Transportation                  |            |          |
|                        | Showing 7 of 93 items. Group continues on                                            |                                         |                                                                             |    |                                                   |            |          |
|                        | ditions on market entry (Showing 7 of 20<br>Forms of entry (including foreign equity |                                         |                                                                             |    | Maritime Intermediation Auxiliary Services        |            |          |
|                        | in establishment prohibited                                                          | (showing 7 of 10 items. Group           | No                                                                          |    | Air Freight International                         |            |          |
|                        | ctions to establish or operate representative off                                    | ices                                    | No                                                                          | M1 | Air Dessen oor Internetional                      |            |          |
| Branch                 | hes of foreign establishment locally allowed                                         |                                         | Yes                                                                         |    | Air Passenger International                       |            |          |
|                        | n establishment of (or investment in) locally inc                                    | coporated company allowed               | Yes                                                                         |    | Maritime: Freight Transportation                  |            |          |
|                        | field: Max. foreign ownership allowed (%)                                            |                                         | 49                                                                          |    |                                                   |            |          |
|                        | venture requirement for foreign entity                                               |                                         | No                                                                          |    |                                                   | 0 20 40 60 | 0 80 100 |
| Restric                | ctions on cross-border mergers and acquisition                                       | 5                                       | No                                                                          |    |                                                   | STRI       |          |

Maritime Intermediation Auxiliary Services

## **Restrictions effect the performance and quality of logistic services**

- Mode 1 is relatively less restricted resulting in:
  - Higher proportion of traded services, but access to advanced logistic services is only for select exporters
- Mode 3 is relatively more restricted resulting in:
  - Substantially lower proportion of overall trade
  - Limited access to advanced logistic services for domestic markets
  - Fiji ranks 123 out of 139 on the Logistics Performance Index