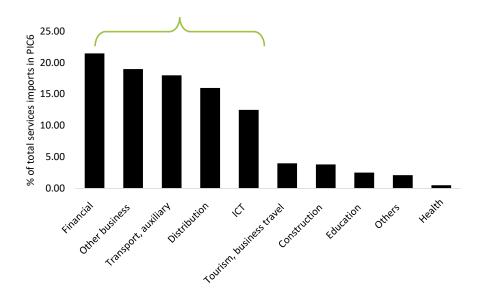

## The Pacific mostly relies on imports of B2B Services

#### Imported Services are concentrated in:

- Financial Services
- Business Service
- Transport Services
- Distribution Services
- ICT Services

Shares of Total Service *Imports* in Six Pacific Island Economies, by sector and modes of supply (2015-2017)

Source: TiSMoS PIC6 Average for Fiji, PNG, Samoa, Solomon Islands, Tonga, Vanuatu