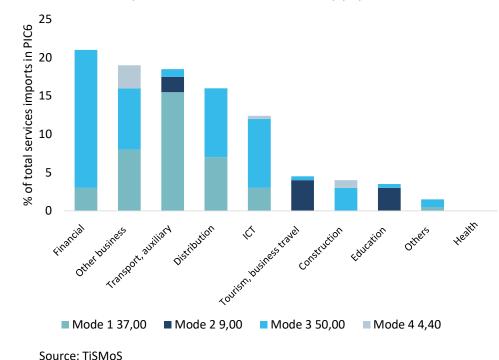

#### Imported Services are concentrated in:

- Financial Services
- Business Service
- Transport Services
- Distribution Services
- ICT Services

Shares of Total Service *Imports* in Six Pacific Island Economies, by sector and modes of supply (2015-2017)

Source: TiSMoS PIC6 Average for Fiji, PNG, Samoa, Solomon Islands, Tonga, Vanuatu

# Mode 1 • Services supplied across borders (e.g., digitally traded services, e-commerce) Mode 2 • Travel of consumers to suppliers (e.g., Health Services) Mode 3 • Suppliers' commercial presence in foreign markets (e.g., FDI in Service Sector) Mode 4 • Travel of service suppliers to consumers (e.g., Shipping, Installation or Construction services)

#### **Different Modes of trade prevail in Certain Sectors**

Mode 1 is most prevalent in Transport services

Mode 2 is typical of Tourists leaving from the Pacific

Mode 3 comprises the majority of traded services across multiple sectors

Mode 4 is more prevalent in other professional business services

#### Mode 1

Currently about 37% of all service imports are digitally traded in the PICs

This regulatory audit contains over 400 individual measures for several categorical measures:

- Conditions on Market Entry
- Conditions on Operations
- Measures Affecting Competition
- Administrative Procedures and Regulatory Transparency

#### Mode 2

Less than 9% of all service imports are transacted via the movement of Consumers to Suppliers

This regulatory audit contains over 400 individual measures for several categorical measures:

- Conditions on Market Entry
- Conditions on Operations
- Measures Affecting Competition
- Administrative Procedures and Regulatory Transparency

#### Mode 3

About 50% of all service imports are transacted via establishing a commercial presence abroad

This regulatory audit contains over 400 individual measures for several categorical measures:

- Conditions on Market Entry
- Conditions on Operations
- Measures Affecting Competition
- Administrative Procedures and Regulatory Transparency

#### Mode 4

Less than 4% of all service imports are transacted via the movement of Suppliers to Consumers