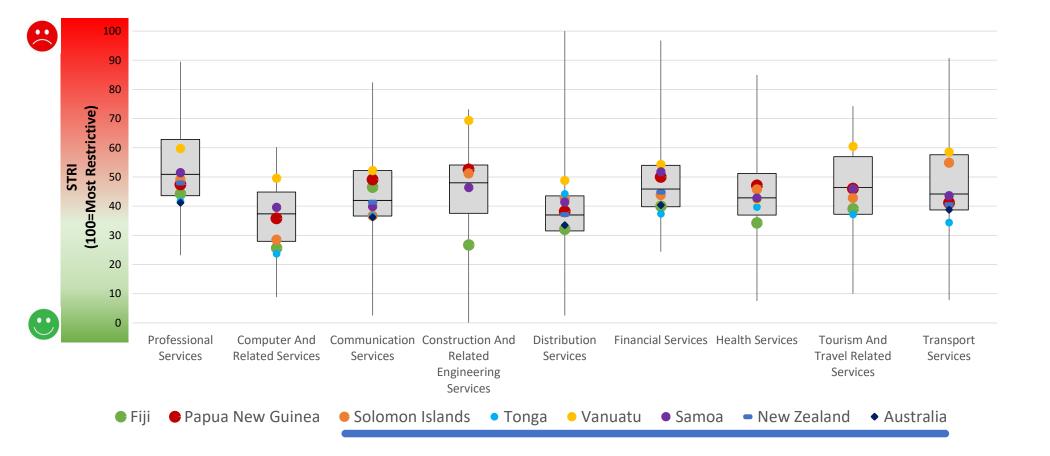

# Broad Sectors: Benchmarking Pacific countries gives indication of relative restrictiveness

#### **Transportation Services are Integral to Growth Across the Pacific**

## **Restrictions effect the performance and quality of logistic services**

- Mode 1 is relatively less restricted resulting in:
  - Higher proportion of traded services, but access to advanced logistic services is only for select exporters
- Mode 3 is relatively more restricted resulting in:
  - Substantially lower proportion of overall trade
  - Limited access to advanced logistic services for domestic markets
  - Fiji ranks 123 out of 139 on the Logistics Performance Index