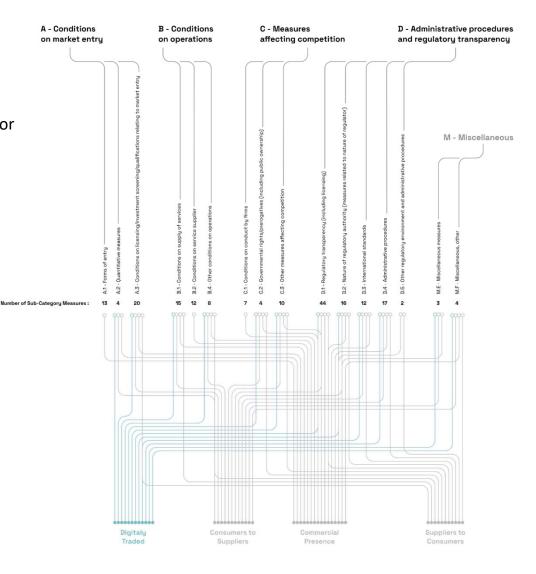

#### Mode 1

Currently about 37% of all service imports are digitally traded in the PICs

This regulatory audit contains over 400 individual measures for several categorical measures:

- Conditions on Market Entry
- Conditions on Operations
- Measures Affecting Competition
- Administrative Procedures and Regulatory Transparency

Three principal types of questions:

- General
- Common
- Sector-specific

Sector-specific questionnaires encompass ~160 questions