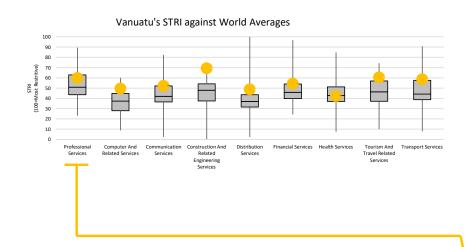

# Broad Sectors: Benchmarking Pacific countries gives indication of relative restrictiveness

# Professional Services add Value to the Economy but are quite restricted through mode 3 and especially mode 4

Professional Services