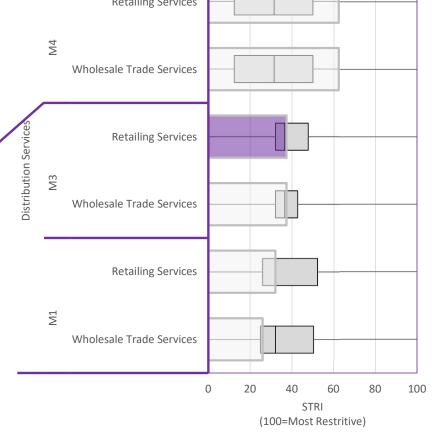

# Distribution Services comprise the fourth most imported service in the PICs

- Distribution Services comprise the fourth most imported service in the PICs, half of which is accounted for through Mode 3
- Yet Samoa has a comparatively small proportion of imported distribution services transacted via Mode 3
- On first inspection, Samoa appears to have a moderately open regulatory regime

# Restrictions in Distribution Services are intended to protect mom & pop shops

| WORLD TRADE<br>ORGANIZATION                                | WORLD<br>BANK                                                                                                                                                                                                                                                                                                                                    |                                                                                                                                                                             |                                                                                                                         |                       |    | Retailing Services       | s             |
|------------------------------------------------------------|--------------------------------------------------------------------------------------------------------------------------------------------------------------------------------------------------------------------------------------------------------------------------------------------------------------------------------------------------|-----------------------------------------------------------------------------------------------------------------------------------------------------------------------------|-------------------------------------------------------------------------------------------------------------------------|-----------------------|----|--------------------------|---------------|
|                                                            |                                                                                                                                                                                                                                                                                                                                                  |                                                                                                                                                                             | <b>X</b>                                                                                                                |                       |    |                          |               |
| ▼ 4.C RETAILING SERVICES                                   |                                                                                                                                                                                                                                                                                                                                                  |                                                                                                                                                                             |                                                                                                                         |                       |    |                          |               |
| ▼ SAMOA                                                    |                                                                                                                                                                                                                                                                                                                                                  |                                                                                                                                                                             |                                                                                                                         |                       | Μ4 |                          |               |
| LIMITS ON THE SCOP                                         | PE OF THE SERVICE                                                                                                                                                                                                                                                                                                                                |                                                                                                                                                                             |                                                                                                                         |                       | _  |                          |               |
| Mode:                                                      | 3                                                                                                                                                                                                                                                                                                                                                |                                                                                                                                                                             |                                                                                                                         |                       |    | Wholesale Trade Services | S             |
| Measure and<br>response:                                   | Limits on scope of service (numerical and non-num                                                                                                                                                                                                                                                                                                | erical) : Yes                                                                                                                                                               |                                                                                                                         |                       |    |                          |               |
|                                                            | Limits on the scope of the service<br>For the retail sector, there are certain economic ac<br>foreigners can participate in those restricted sector<br>Restricted List (Schedule 2) of the Foreign Investm<br>for locals only with no foreign involvement permitte                                                                               | s on certain conditions. The Reserved<br>ent Act 2000 specifically list economic<br>d. The Restricted List imposes restricti                                                | List (Schedule 1) and<br>activities that are reserved<br>ions on foreign suppliers who                                  | Services              |    | Retailing Services       | s             |
| Comments;                                                  | wish to participate in any of those economic activity<br>for the general public, taxi transport services, renta<br>fish bread, flour, sugar confectionary, beverages ar<br>design and printing. For the Restricted List of econ<br>conditions - fishing, manufacturing specifically of a<br>architectural, professional engineering, general cor | I vehicles, retailing of fruits and vegeta<br>ad tobacco, food products, saw milling<br>omic activities that are foreigners may<br>tropical fruit nonu and coconut virgin o | bles, diary products, meat,<br>and traditional elei garment<br>participate in with certificate<br>iil, services such as | Distribution Services | M3 | Wholesale Trade Services | s             |
| Relevant source:                                           | Foreign Investment Act 2000, section 3, Schedule 1 (sections 4(1) and 19                                                                                                                                                                                                                                                                         | 1 and section 4, Schedule 2 Business                                                                                                                                        | Licenses Act 1998, Schedule                                                                                             |                       |    |                          |               |
| Date collected:                                            | 2021                                                                                                                                                                                                                                                                                                                                             |                                                                                                                                                                             |                                                                                                                         |                       |    |                          |               |
| Collected by:                                              | WTO/WB (based on survey)                                                                                                                                                                                                                                                                                                                         |                                                                                                                                                                             |                                                                                                                         |                       |    | Retailing Services       |               |
|                                                            |                                                                                                                                                                                                                                                                                                                                                  |                                                                                                                                                                             |                                                                                                                         | ]                     |    |                          |               |
| Minimum capital requirement<br>Licence: other requirements |                                                                                                                                                                                                                                                                                                                                                  | Yes                                                                                                                                                                         |                                                                                                                         |                       |    |                          |               |
| Automatic recognition of foreign license grant             | ed                                                                                                                                                                                                                                                                                                                                               | No                                                                                                                                                                          |                                                                                                                         |                       |    |                          |               |
| License automatic if publicly available criteria f         |                                                                                                                                                                                                                                                                                                                                                  | No                                                                                                                                                                          |                                                                                                                         |                       | Μ1 |                          |               |
| Restrictions related to the duration and renew.            |                                                                                                                                                                                                                                                                                                                                                  | Yes                                                                                                                                                                         |                                                                                                                         |                       | 2  |                          |               |
| Other conditions on licensing/investment scre-             |                                                                                                                                                                                                                                                                                                                                                  | No                                                                                                                                                                          |                                                                                                                         |                       |    | Wholesale Trade Services | s             |
| A.4 Other conditions on market entry                       |                                                                                                                                                                                                                                                                                                                                                  |                                                                                                                                                                             |                                                                                                                         |                       |    |                          |               |
| Limits on direct selling                                   |                                                                                                                                                                                                                                                                                                                                                  | No                                                                                                                                                                          |                                                                                                                         |                       |    |                          |               |
| B. Conditions on operations                                |                                                                                                                                                                                                                                                                                                                                                  |                                                                                                                                                                             |                                                                                                                         |                       |    |                          |               |
| B.1 Conditions on supply of services                       |                                                                                                                                                                                                                                                                                                                                                  |                                                                                                                                                                             |                                                                                                                         |                       |    |                          |               |
| Limits on scope of service (numerical and non-             | numerical)                                                                                                                                                                                                                                                                                                                                       | Yes                                                                                                                                                                         |                                                                                                                         |                       |    |                          | 0 20 40 60 80 |
| Regulations limit the range of products a retail           | er may carry                                                                                                                                                                                                                                                                                                                                     | No                                                                                                                                                                          |                                                                                                                         |                       |    |                          | STRI          |
| Limits on sub-branching/expansion of operation             |                                                                                                                                                                                                                                                                                                                                                  | No                                                                                                                                                                          |                                                                                                                         |                       |    |                          | 21KI          |