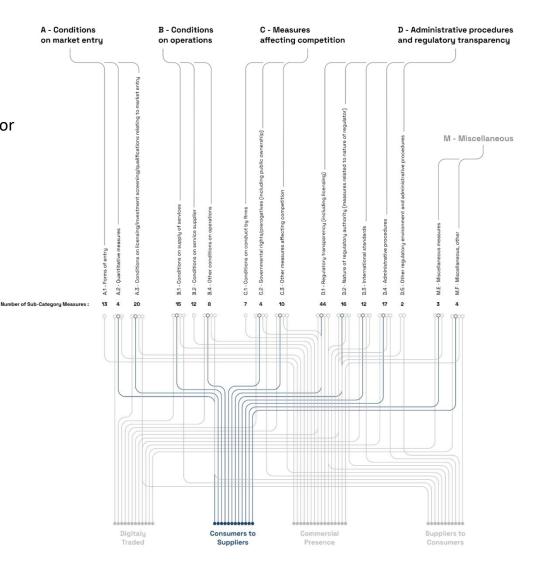

#### Mode 2

Less than 9% of all service imports are transacted via the movement of Consumers to Suppliers

This regulatory audit contains over 400 individual measures for several categorical measures:

- Conditions on Market Entry
- Conditions on Operations
- Measures Affecting Competition
- Administrative Procedures and Regulatory Transparency

Three principal types of questions:

- General
- Common
- Sector-specific

Sector-specific questionnaires encompass ~160 questions