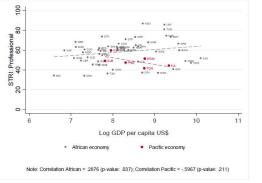

# Professional Service Imports Comprise a lower share of Imported Services that other comparator regions

Cross Regional Comparison of Services Import for

#### Shares of Total Service *Imports* in Six Pacific Island Economies, by sector and modes of supply (2015-2017)

Source: Estimates based on data from UNCTAD

PIC11 Average for Fiji, Kiribati, Marshall Isl, Micronesia, Nauru, Palau, Samoa, Solomon Islands, Tonga, Tuvalu, Vanuatu

PIC6 Average for Fiji, PNG, Samoa, Solomon Islands, Tonga, Vanuatu