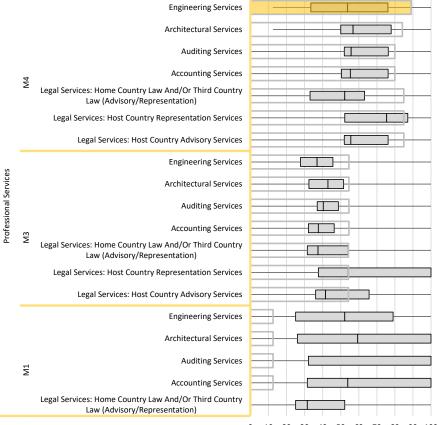

# Professional Services add Value to the Economy but are quite restricted through mode 3 and especially mode 4

Professional Services

## Engineering Services add value for local real estate and infrastructure

- Professional Services are often highly regulated for consumer protection or to protect public interest
- These regulations may not intend to discriminate against foreign service providers, but do so in practice due to prior inability to manage quality in traded services

STRI (100=Most Restritive)