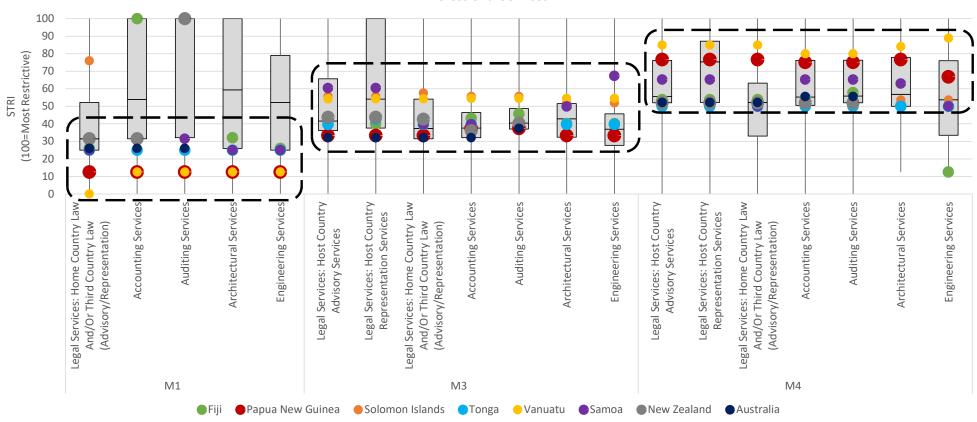

# Broad Sectors: Benchmarking Pacific countries gives indication of relative restrictiveness

# Professional Services add Value to the Economy but are quite restricted through mode 3 and especially mode 4

Professional Services

## Engineering Services add value for local real estate and infrastructure

- Professional Services are often highly regulated for consumer protection or to protect public interest
- These regulations may not intend to discriminate against foreign service providers, but do so in practice due to prior inability to manage quality in traded services

# Some restrictions are borne out of a desire to protect domestic professionals, but this can diminish resiliency to environmental shocks

| WORLD TRADE<br>ORGANIZATION                                                          | THE<br>WORLD<br>BANK                                                                                                                                     | <i>d</i> ib  |
|--------------------------------------------------------------------------------------|----------------------------------------------------------------------------------------------------------------------------------------------------------|--------------|
| ORGANIZATION                                                                         | BANK                                                                                                                                                     |              |
|                                                                                      |                                                                                                                                                          |              |
| 1.A.E ENGINEERING SERVICES                                                           |                                                                                                                                                          |              |
| VANUATU                                                                              |                                                                                                                                                          |              |
| Mode:                                                                                | 3                                                                                                                                                        |              |
| Measure and                                                                          |                                                                                                                                                          | all : Vas    |
| response:                                                                            | Limits on scope of service (numerical and non-numerical                                                                                                  | ai) . tes    |
| Comments:                                                                            | Limits on the scope of the service<br>Foreign engineering practitioners and service providers<br>Difference in treatment as compared to national service | es/suppliers |
|                                                                                      | Ni-Vanuatu citizens can have engineering businesses the<br>Foreign Investment Act No. 25 of 2019 Schedule Part 3                                         |              |
| Relevant source:                                                                     | https://www.investvanuatu.vu/newsroom/policy-and-reg                                                                                                     |              |
| Date collected:                                                                      | 2021                                                                                                                                                     |              |
| Collected by:                                                                        | WTO/WB (based on survey)                                                                                                                                 |              |
|                                                                                      |                                                                                                                                                          |              |
| ry information O STRI (i) WB-WTO STR                                                 | Methodology                                                                                                                                              |              |
| filters                                                                              |                                                                                                                                                          | 3 4 2        |
| r filters                                                                            |                                                                                                                                                          | Vanuatu      |
| Measure                                                                              |                                                                                                                                                          | 2021         |
| .A.e Engineering services (Showing 50 of 7<br>Mode 3 (Showing 50 of 73 items. Group) | 3 items. Group continues on the next page.)                                                                                                              |              |
| A. Conditions on market entry                                                        | ournes on the next bage)                                                                                                                                 |              |
| A.1 Forms of entry (including for                                                    |                                                                                                                                                          |              |
| A.2 Quantitative measures (for fi                                                    | and the second                                         |              |
|                                                                                      | tment screening/qualifications relating to mark<br>g 26 of 27 items. Group continues on the next pag                                                     |              |
| B.1 Conditions on supply of servi                                                    |                                                                                                                                                          | 999 C        |
| Limits on scope of service (numerical and                                            | (non-numerical)                                                                                                                                          | Yes          |
| Limits on sub-branching/expansion of o                                               | perations                                                                                                                                                | No           |
| Approval by regulatory authority require                                             | d for new products or services                                                                                                                           | No           |
| Restrictions on name                                                                 |                                                                                                                                                          | No           |
| Use of foreign firm names is allowed if a                                            | ongside that of the local partner                                                                                                                        | Yes          |
| Conditions on prices/fees/rates                                                      |                                                                                                                                                          | No           |
| Advertising either prohibited or subject t                                           | o restrictions                                                                                                                                           | No           |