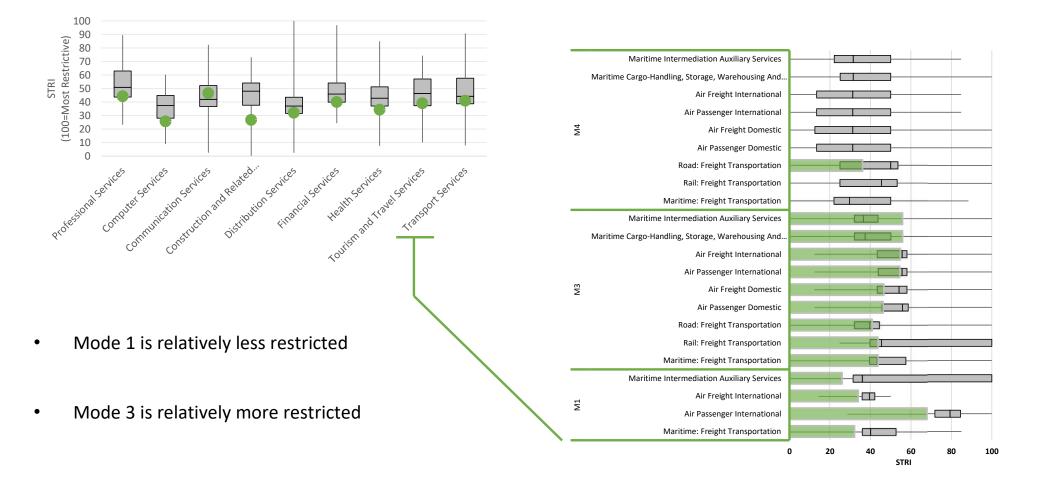

#### **Transportation Services are Integral to Growth Across the Pacific**

#### **Different Modes of trade prevail in Certain Sectors**

Mode 1 is most prevalent in Transport services

Mode 2 is typical of Tourists leaving from the Pacific

Mode 3 comprises the majority of traded services across multiple sectors

Mode 4 is more prevalent in other professional business services

## **Restrictions effect the performance and quality of logistic services**

- Mode 1 is relatively less restricted resulting in:
  - Higher proportion of traded services, but access to advanced logistic services is only for select exporters
- Mode 3 is relatively more restricted resulting in:
  - Substantially lower proportion of overall trade
  - Limited access to advanced logistic services for domestic markets
  - Fiji ranks 123 out of 139 on the Logistics Performance Index