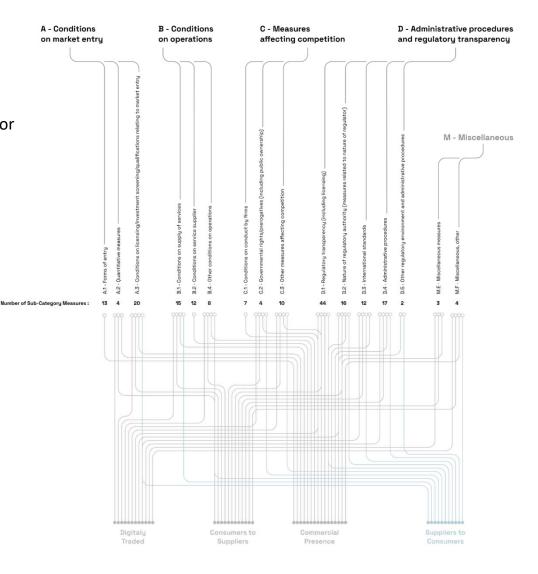

#### Mode 1

Currently about 37% of all service imports are digitally traded in the PICs

This regulatory audit contains over 400 individual measures for several categorical measures:

- Conditions on Market Entry
- Conditions on Operations
- Measures Affecting Competition
- Administrative Procedures and Regulatory Transparency

Three principal types of questions:

- General
- Common
- Sector-specific

Sector-specific questionnaires encompass ~160 questions

#### Mode 2

Less than 9% of all service imports are transacted via the movement of Consumers to Suppliers

This regulatory audit contains over 400 individual measures for several categorical measures:

- Conditions on Market Entry
- Conditions on Operations
- Measures Affecting Competition
- Administrative Procedures and Regulatory Transparency

#### Mode 3

About 50% of all service imports are transacted via establishing a commercial presence abroad

This regulatory audit contains over 400 individual measures for several categorical measures:

- Conditions on Market Entry
- Conditions on Operations
- Measures Affecting Competition
- Administrative Procedures and Regulatory Transparency

#### Mode 4

Less than 4% of all service imports are transacted via the movement of Suppliers to Consumers