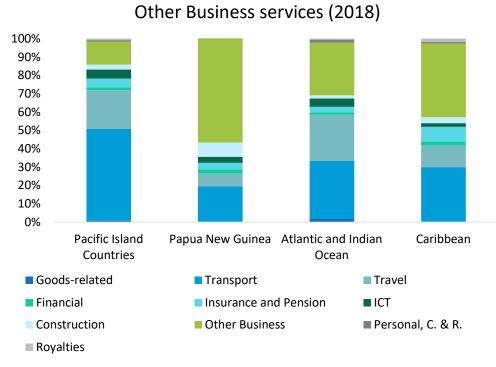

# Professional Service Imports Comprise a lower share of Imported Services that other comparator regions

Cross Regional Comparison of Services Import for

#### Shares of Total Service *Imports* in Six Pacific Island Economies, by sector and modes of supply (2015-2017)

Source: Estimates based on data from UNCTAD

PIC11 Average for Fiji, Kiribati, Marshall Isl, Micronesia, Nauru, Palau, Samoa, Solomon Islands, Tonga, Tuvalu, Vanuatu

PIC6 Average for Fiji, PNG, Samoa, Solomon Islands, Tonga, Vanuatu