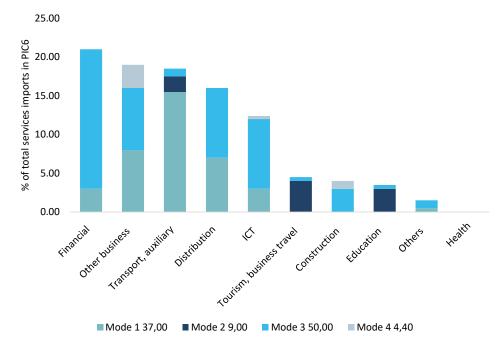

#### **Different Modes of trade prevail in Certain Sectors**

Mode 1 is most prevalent in Transport services

Mode 2 is typical of Tourists leaving from the Pacific

Mode 3 comprises the majority of traded services across multiple sectors

Mode 4 is more prevalent in other professional business services

## Shares of Total Service *Imports* in Six Pacific Island Economies, by sector and modes of supply (2015-2017)

Source: TiSMoS

PIC6 Average for Fiji, PNG, Samoa, Solomon Islands, Tonga, Vanuatu

#### Mode 1

Currently about 37% of all service imports are digitally traded in the PICs

This regulatory audit contains over 400 individual measures for several categorical measures:

- Conditions on Market Entry
- Conditions on Operations
- Measures Affecting Competition
- Administrative Procedures and Regulatory Transparency

#### Mode 2

Less than 9% of all service imports are transacted via the movement of Consumers to Suppliers

This regulatory audit contains over 400 individual measures for several categorical measures:

- Conditions on Market Entry
- Conditions on Operations
- Measures Affecting Competition
- Administrative Procedures and Regulatory Transparency

#### Mode 3

About 50% of all service imports are transacted via establishing a commercial presence abroad

This regulatory audit contains over 400 individual measures for several categorical measures:

- Conditions on Market Entry
- Conditions on Operations
- Measures Affecting Competition
- Administrative Procedures and Regulatory Transparency

#### Mode 4

Less than 4% of all service imports are transacted via the movement of Suppliers to Consumers