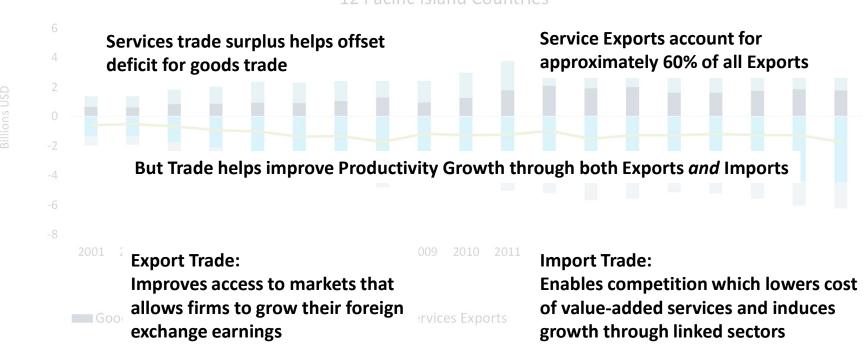

## Trade in Services helps offset trade deficits

12 Pacific Island Countries

Average for Fiji, PNG, Kiribati, Marshall Isl, Micronesia, Nauru, Palau, Samoa, Solomon Islands, Tonga, Tuvalu, Vanuatu

Source: ITC