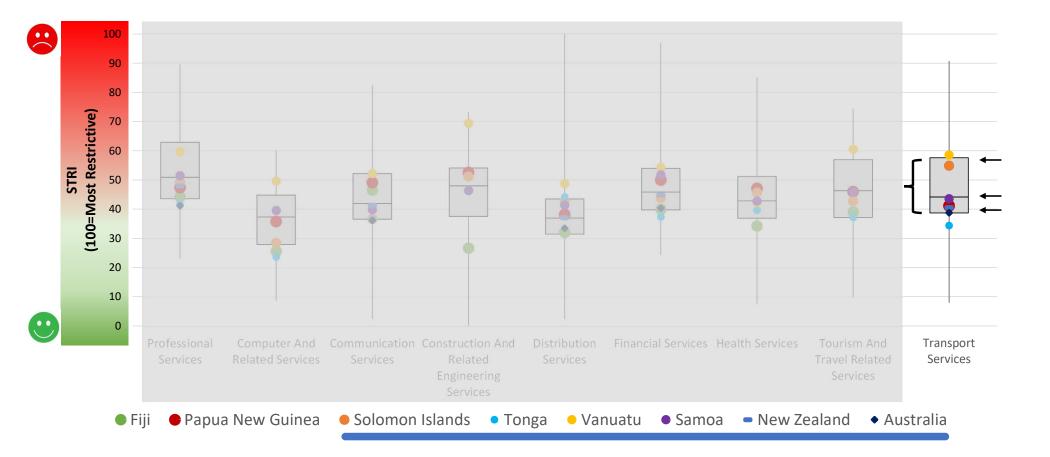

# Broad Sectors: Benchmarking Pacific countries gives indication of relative restrictiveness

#### Imported Services are concentrated in:

- Financial Services
- Business Service
- Transport Services
- Distribution Services
- ICT Services

Shares of Total Service *Imports* in Six Pacific Island Economies, by sector and modes of supply (2015-2017)

Source: TiSMoS PIC6 Average for Fiji, PNG, Samoa, Solomon Islands, Tonga, Vanuatu