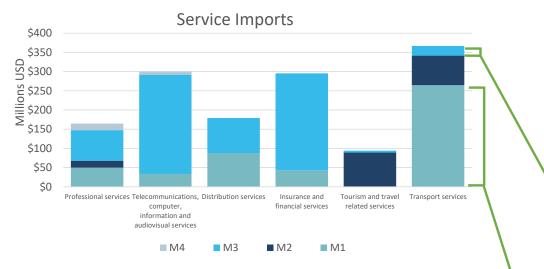

#### Imported Services are concentrated in:

- Financial Services
- Business Service
- Transport Services
- Distribution Services
- ICT Services

Shares of Total Service *Imports* in Six Pacific Island Economies, by sector and modes of supply (2015-2017)

Source: TiSMoS PIC6 Average for Fiji, PNG, Samoa, Solomon Islands, Tonga, Vanuatu

## Shares of Total Service *Imports* in Six Pacific Island Economies, by sector and modes of supply (2015-2017)

Source: TiSMoS

PIC6 Average for Fiji, PNG, Samoa, Solomon Islands, Tonga, Vanuatu

# Distribution Services comprise the fourth most imported service in the PICs

- Distribution Services comprise the fourth most imported service in the PICs, half of which is accounted for through Mode 3
- Yet Samoa has a comparatively small proportion of imported distribution services transacted via Mode 3
- On first inspection, Samoa appears to have a moderately open regulatory regime