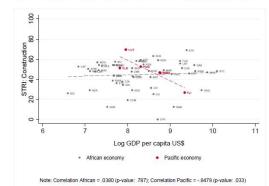

# Broad Sectors: Benchmarking Pacific countries gives indication of relative restrictiveness