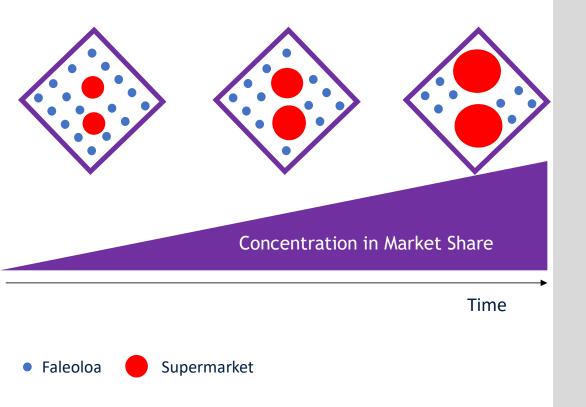

## But FDI Restrictions in Retail Distribution can impede competition at a time when market concentration is accelerating

## Global Market <u>Trends</u> could have Local Implications:

- Market concentration in large retailers is increasing in reaction to high bargaining power of food manufacturers
- This *could* create efficiency, improving product diversity and driving down prices for consumers
- However, in the absence of competition, there are strong incentives for retailers to abuse their dominance and increase prices

#### A possible scenario for local markets:

- Faleoloa market share and sales will decrease and firms will exit slowly over time
- A few large retailers that are able to more effectively negotiate with international suppliers will emerge
- But rather than competing intensively for customers, they will use their newfound market dominance in the local market to increase prices

# Food Inflation now leads overall inflation by a significant margin and is now the highest in the region

Concentration in Grocery Retail Market Share

Data Source: FAOSTAT

PIC8 = Fiji, Kiribati, Micronesia, Palau, Papua New Guinea, Solomon Islands, Tonga, Vanuatu