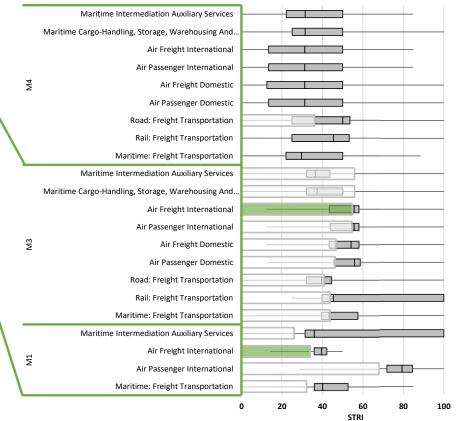

## I-TIP can unveil specific restrictions to trade in services embedded in laws and regulations of each country, e.g. International Air Freight

|                        |                                                                                      |                                         |                                                                             | -  | Maritime Cargo-Handling, Storage, Warehousing And |            |          |
|------------------------|--------------------------------------------------------------------------------------|-----------------------------------------|-----------------------------------------------------------------------------|----|---------------------------------------------------|------------|----------|
|                        | WORLD TRADE<br>ORGANIZATION                                                          |                                         |                                                                             |    | Air Freight International                         |            |          |
|                        | ORGANIZATION                                                                         | BANK                                    | <b>U</b> ISERVICES                                                          |    | Air Passenger International                       |            |          |
|                        |                                                                                      |                                         | 8 4 8                                                                       | M4 | Air Freight Domestic                              |            |          |
|                        | T11.C.B.(B) AIR FREIGHT INTERNATIO                                                   | NAL                                     |                                                                             |    | Air Passenger Domestic                            |            |          |
|                        | TIJI                                                                                 | OWNERSHIP IN NEW LOCALLY INCORPORATED   | ) COMPANY (%) : 49                                                          |    | Road: Freight Transportation                      |            |          |
|                        | Mode:                                                                                | 3                                       |                                                                             |    | Rail: Freight Transportation                      |            |          |
| i-tip.wto.org/se       | Measure and response:                                                                | Greenfield: Max. foreign ownership allo | wed (%): 49                                                                 |    | Maritime: Freight Transportation                  |            |          |
| 🚯 Positions Open       | Comments:                                                                            | Maximum foreign ownership in new loo    | cally incorporated company (%) : 49                                         | -  | Maritime Intermediation Auxiliary Services        |            |          |
|                        | Relevant source:                                                                     |                                         | of National Airlines) Act 2012 https://www.laws.gov.fj/Acts/DisplayAct/623# |    |                                                   |            |          |
| Services Trade I       | P Date collected:<br>Collected by:                                                   | 2021<br>WTO/WB (based on survey)        |                                                                             |    | Maritime Cargo-Handling, Storage, Warehousing And |            |          |
| Economies:<br>Sectors: | F Collected by:                                                                      | WTO/WB (based on survey)                |                                                                             |    | Air Freight International                         |            |          |
| Mode of supply:        | N.                                                                                   | -                                       |                                                                             |    | Air Passenger International                       |            |          |
| BE DOWNLOADED          |                                                                                      | OF ECONOMIES THAT CAN BE SHOW           | N ON THE RESULTS PAGE, BUT THE FULL SELECTION CAN                           | щ  | Air Freight Domestic                              |            |          |
| Policy informat        | tion O STRI (i) WB-WTO STRI Methodolo                                                | egy.                                    |                                                                             | 2  | -                                                 |            |          |
| Show filters           |                                                                                      |                                         |                                                                             |    | Air Passenger Domestic                            |            |          |
| 🗙 Clear filters        |                                                                                      |                                         | 3                                                                           |    | Road: Freight Transportation                      |            |          |
| Measu                  | ure                                                                                  |                                         | Fiji<br>2021                                                                |    | Rail: Freight Transportation                      |            |          |
| 11.C.b.(b) Air         | freight international (Showing 7 of 93 it                                            | ems. Group continues on the next page   | e.)                                                                         |    | Maritime: Freight Transportation                  |            |          |
|                        | Showing 7 of 93 items. Group continues on                                            |                                         |                                                                             |    |                                                   |            |          |
|                        | ditions on market entry (Showing 7 of 20<br>Forms of entry (including foreign equity |                                         |                                                                             |    | Maritime Intermediation Auxiliary Services        |            |          |
|                        | in establishment prohibited                                                          | (showing 7 of 10 items. Group           | No                                                                          |    | Air Freight International                         |            |          |
|                        | ctions to establish or operate representative off                                    | ices                                    | No                                                                          | M1 | Air Dessen oor Internetional                      |            |          |
| Branch                 | hes of foreign establishment locally allowed                                         |                                         | Yes                                                                         |    | Air Passenger International                       |            |          |
|                        | n establishment of (or investment in) locally inc                                    | coporated company allowed               | Yes                                                                         |    | Maritime: Freight Transportation                  |            |          |
|                        | field: Max. foreign ownership allowed (%)                                            |                                         | 49                                                                          |    |                                                   |            |          |
|                        | venture requirement for foreign entity                                               |                                         | No                                                                          |    |                                                   | 0 20 40 60 | 0 80 100 |
| Restric                | ctions on cross-border mergers and acquisition                                       | 5                                       | No                                                                          |    |                                                   | STRI       |          |

## **Restrictions effect the performance and quality of logistic services**

- Mode 1 is relatively less restricted resulting in:
  - Higher proportion of traded services, but access to advanced logistic services is only for select exporters
- Mode 3 is relatively more restricted resulting in:
  - Substantially lower proportion of overall trade
  - Limited access to advanced logistic services for domestic markets
  - Fiji ranks 123 out of 139 on the Logistics Performance Index