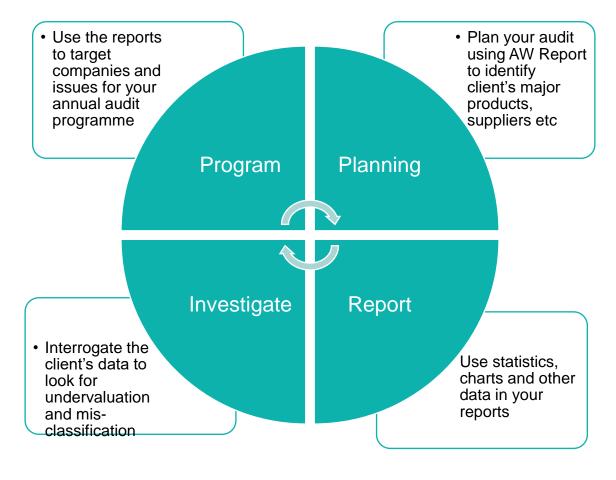

### Using AW Reports in the PCA space

## **Program planning**

| Туре              | (Multiple Items) | Type              | (Multiple Items) | Type              | (Multiple Items) |
|-------------------|------------------|-------------------|------------------|-------------------|------------------|
|                   |                  |                   |                  |                   |                  |
| Con / Exp name    | Excise Duty      | Con / Exp name    | Import Duty      | Con / Exp name    | CIF Value        |
| BROWNS STORE      | 722020885        | FUEL DISTRIBUTORS | 755797495        | BEST VALUE        | 3325246425       |
| FUEL DISTRIBUTORS | 594648185        | BEST VALUE        | 496867860        | FUEL DISTRIBUTORS | 2560771670       |
| BEST VALUE        | 239726270        | BROWNS STORE      | 159879125        | BROWNS STORE      | 928299277        |
| WHOLESALE LTD     | 97144500         | MOTOR IMPORTS     | 90832600         | DCE PTY           | 876857139        |
| PACIFIC BREWERY   | 79593500         | WHOLESALE LTD     | 83001680         | HOMEWARES LTD     | 823930776        |
| HONG KONG IMPORTS | 64480000         | HOMEWARES LTD     | 74699885         | MOTOR IMPORTS     | 709280457        |
| REDDISH HOLDING   | 18972570         | JOINER MOTORS     | 72295680         | WHOLESALE LTD     | 536782953        |
| ABC SHOPPING      | 15921175         | RAIN INVESTORS    | 64536640         | JOINER MOTORS     | 496943891        |
| HASTE CORP        | 15307925         | REDDISH HOLDING   | 58935890         | TECH SALES        | 446547062        |
| MOBILE FUELS      | 8624055          | ABC SHOPPING      | 54741375         | PACIFIC GROCERS   | 439946236        |

Using Pivot tables you can extract useful planning information from your AW report. The extracts above show 3 sets of 'Top Ten' clients; by excise duty paid, by import duty paid and by total value declared. This information can help you determine where your PCA resources should be focussed.

## **Audit planning**

| (Multiple Items)   | Type                                                                                                                              | (Multiple Items)                                                                                                                                                                                                                                                                                                  |
|--------------------|-----------------------------------------------------------------------------------------------------------------------------------|-------------------------------------------------------------------------------------------------------------------------------------------------------------------------------------------------------------------------------------------------------------------------------------------------------------------|
|                    |                                                                                                                                   |                                                                                                                                                                                                                                                                                                                   |
| BROWNS STORE       | con / Exp name                                                                                                                    | BROWNS STORE                                                                                                                                                                                                                                                                                                      |
|                    |                                                                                                                                   |                                                                                                                                                                                                                                                                                                                   |
| Sum of Stat. Value | Shipper / Buyer name                                                                                                              | Sum of Stat. Value                                                                                                                                                                                                                                                                                                |
| 223393710          | FMF FOODS LTD                                                                                                                     | 286920950                                                                                                                                                                                                                                                                                                         |
| 138116172          | PHILIP MORRIS LIMITED                                                                                                             | 223393710                                                                                                                                                                                                                                                                                                         |
| 113471485          | FOODS PACIFIC PTE LTD                                                                                                             | 113471485                                                                                                                                                                                                                                                                                                         |
| 71090498           | FMF FOOD LIMITED                                                                                                                  | 56234195                                                                                                                                                                                                                                                                                                          |
| 58979347           | ANTAP INTERNATIONAL PTY                                                                                                           | 42796373                                                                                                                                                                                                                                                                                                          |
| 52519938           | SUREWAVE                                                                                                                          | 26152404                                                                                                                                                                                                                                                                                                          |
| 48136900           | HENRY CUMINES PTY LTD                                                                                                             | 19967397                                                                                                                                                                                                                                                                                                          |
| 43419619           | HUGO CANNING COMPANY                                                                                                              | 14196091                                                                                                                                                                                                                                                                                                          |
| 25766299           | FORTUNE LUCKY PTE LTD                                                                                                             | 14151376                                                                                                                                                                                                                                                                                                          |
| 16204119           | PANAMEX NEW ZEALAND                                                                                                               | 10566690                                                                                                                                                                                                                                                                                                          |
|                    | Sum of Stat. Value<br>223393710<br>138116172<br>113471485<br>71090498<br>58979347<br>52519938<br>48136900<br>43419619<br>25766299 | Sum of Stat. Value Shipper / Buyer name  223393710 FMF FOODS LTD  138116172 PHILIP MORRIS LIMITED  113471485 FOODS PACIFIC PTE LTD  71090498 FMF FOOD LIMITED  58979347 ANTAP INTERNATIONAL PTY  52519938 SUREWAVE  48136900 HENRY CUMINES PTY LTD  43419619 HUGO CANNING COMPANY  25766299 FORTUNE LUCKY PTE LTD |

The extracts above show a break down of imports by BROWNS STORE, first by tariff item and then by supplier. Both are 'top tens' only. This shows why BROWNS are such a large excise duty payer – they are a cigarette importer.

# Investigating

| Туре            | (Multiple Items)   |         |        |
|-----------------|--------------------|---------|--------|
| HS Code         | 10063000           |         |        |
|                 |                    |         |        |
| Con / Exp name  | Sum of Stat. Value | kgs     | Per kg |
| BEST VALUE      | 298315073          | 4464150 | 67     |
| REDDISH HOLDING | 74187513           | 1474772 | 50     |
| BROWNS STORE    | 58979347           | 812212  | 73     |
| ABC SHOPPING    | 56323132           | 1017579 | 55     |
| HASTE CORP      | 34508351           | 2137632 | 16     |
| FREDS IMPORTS   | 18950353           | 327914  | 58     |
| PACIFIC GROCERS | 15375554           | 283829  | 54     |
| BULK TRADERS    | 11251820           | 97316   | 116    |
|                 |                    |         |        |

The pivot table extract above shows 8 largest rice importers, the \$ value of their imports and the quantity imported in kgs From this we can calculate an average unit value per kg. HASTE CORP have a suspiciously low unit value and need to be investigated for undervaluation

## Reporting

Apart from the more obvious revenue data AW can also deliver valuable information about workflow. Here is a count of the import declarations submitted over a two year period. The line creeping upwards graphically illustrates the increasing volumes (13520 in 2023 to 15404 in 2024)