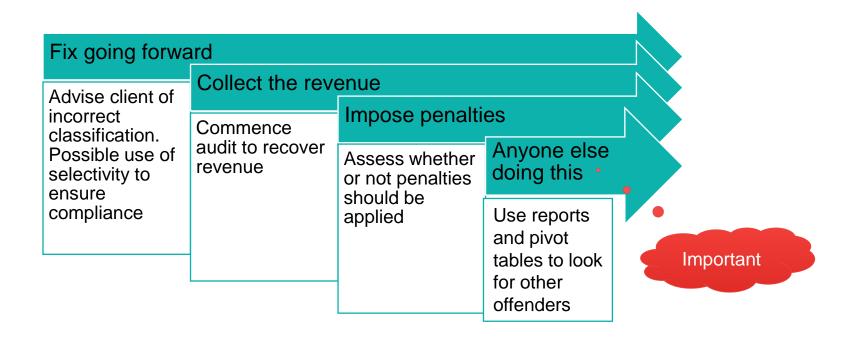

OIAIO           | OI III 3  | 2984193              |           |
| 33 | Grand Total      |                         |           | 2304133              | \$143,Z10 |

Using a report and pivot tables we found, over a 4 year period, 52 instances of misclassification and we can quickly calculate there is \$149,210 of revenue leakage.



## **Answering the Materiality Questions**

Does it matter?
Yes! We are losing revenue

How much revenue? \$149,210 over 4 years



Do we have the resources? Hmm????

Is it ongoing?
Yes, this is systemic mis-classification

Consequences of doing nothing?

Continuing revenue leakage

When evidence of revenue leakage, fraud, evasion is discovered these are the next questions. AW data reports can help you answer 4 out of 5 of these questions.

#### **Treatments**



### The End