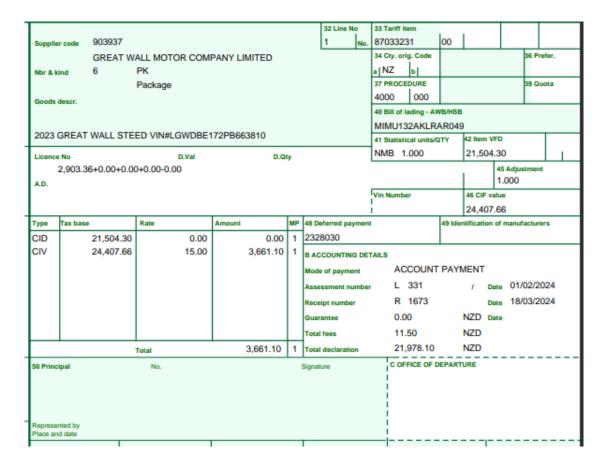

#### **AW Data Warehouse**

Every field from every SAD in ASYCUDA World is available in the ASYReports section of your system. All you have to do is tell the system how much you want to see and how you want it presented.

## **AW Reports**

At the side is a sample list of the fields you would need in a report to use for trade and revenue analysis.

If the report is in Excel format it can be analysed using excel tools like filters, pivot tables and charts