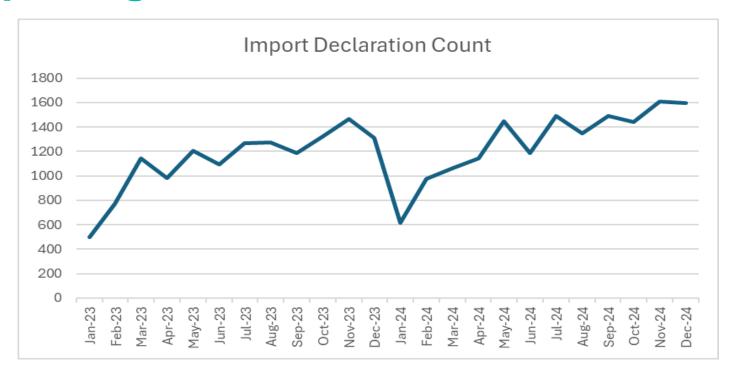

## Reporting

Apart from the more obvious revenue data AW can also deliver valuable information about workflow. Here is a count of the import declarations submitted over a two year period. The line creeping upwards graphically illustrates the increasing volumes (13520 in 2023 to 15404 in 2024)