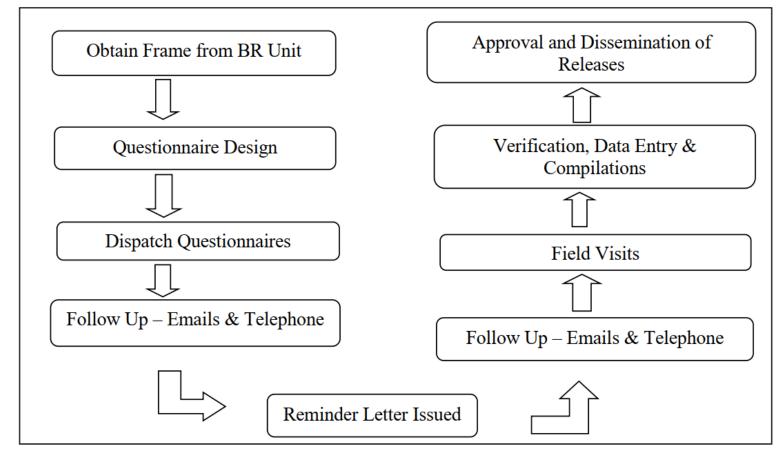

### Data sources cont...

- Surveys
  - Survey processes in Fiji

## Data sources cont... Fiji's BOP worksheet