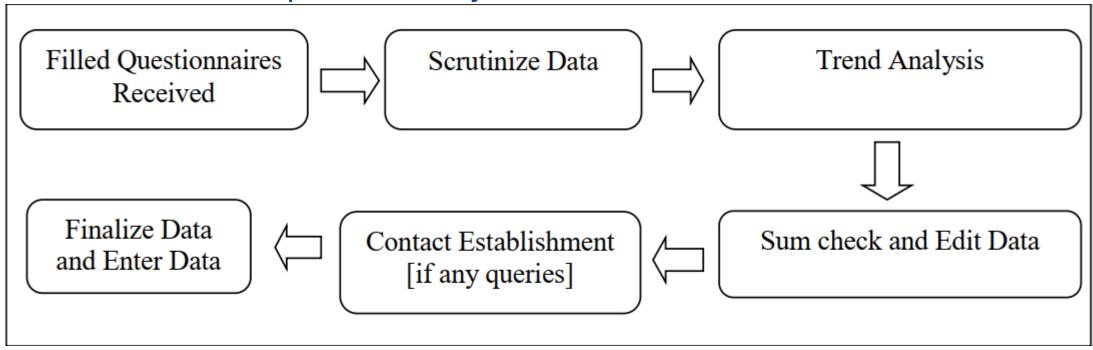

### Data sources cont...

- Surveys
  - Survey processes in Fiji

## Data sources cont... Fiji's BOP worksheet