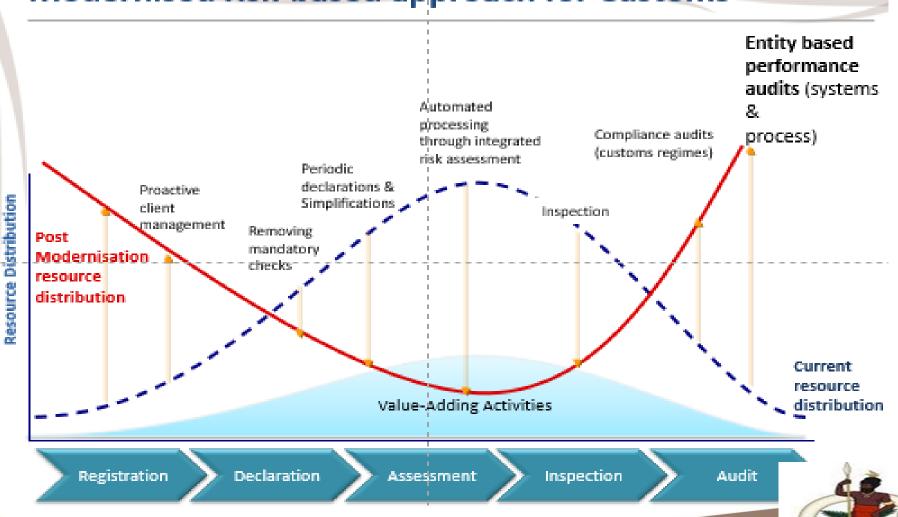

#### Modernised risk-based approach for Customs

# **Integration of Selectivity**

- We also acknowledged that the Selectivity module was implemented, and this is when automating the Biosecurity clearance process at the Border to manage the issuance of SPS permits and certificates.
- This has fulfils the International standards and recommendation of countries having a single window environment where all the key players such as customs brokers, traders and agents are required to submit cargo and clearance documents to borders agencies at one single place.
- This reforms initiatives are efforts to continue to facilitate trade in Vanuatu and to ensure border control are well managed and coordinated by both customs & Other Agencies.