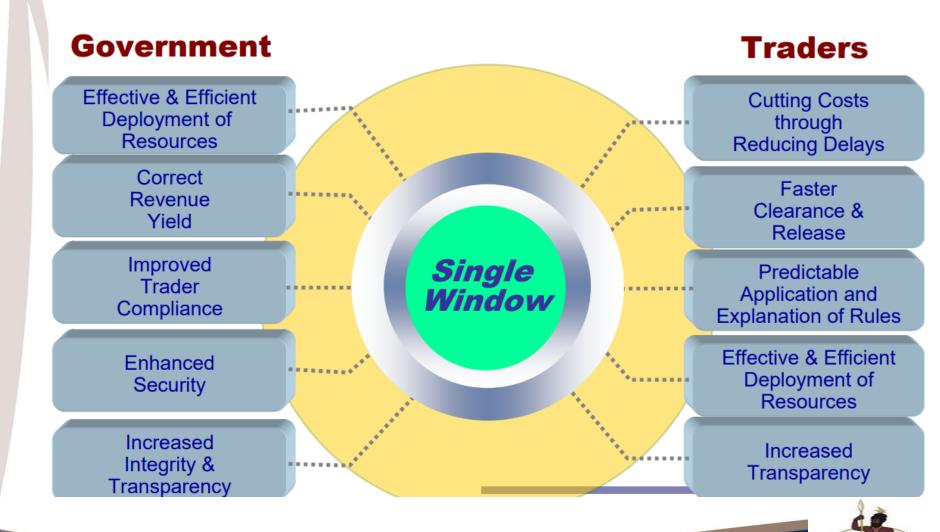

# Why Single window

- Trade Procedures in Vanuatu have been inefficient, lengthy and slow resulting in high cost of trade transaction/doing business. The main reason are as follows;
- Many stakeholders involved in cargo clearance process
- Stakeholders exchange many documents among themselves
- > Stakeholders ends up sending the same document to each other many times.
- > Exchanges are in hard copy form in most cases, processing of information is carried out manually.
- Perennial congestion at the port facilities and ultimately. Loss competitiveness of the country.

# **Single Window**

- **ASYCUDA World was** implemented in 1999 to facilitate trade, collect revenue, and protect the borders of Vanuatu
- In the past (1999-2017) clearance of goods takes a lot of time and too much paper between trader and regulatory agency. Regulatory requirements have not link with clearance of customs and it delays import and export of goods and affect border protection
- With the Introduction of Single Window in 2019, clearance of good become more efficient through online processing. It Facilitated work for traders, regulatory agencies and customs clearance has become more easier with less paper.
- Vanuatu's Electronic Single Window system enables businesses to submit and pay for import and export certificates, licenses and permits online.